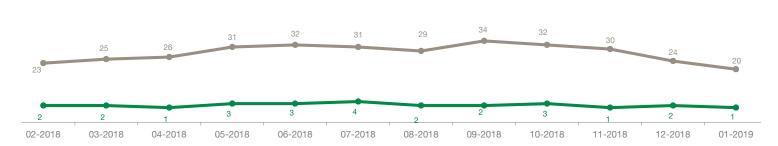

| Townhomes                | January |      | December           |      |      |                    |
|--------------------------|---------|------|--------------------|------|------|--------------------|
| Activity Snapshot        | 2019    | 2018 | One-Year<br>Change | 2018 | 2017 | One-Year<br>Change |
| Total Active Listings    | 20      | 17   | + 17.6%            | 24   | 15   | + 60.0%            |
| Sales                    | 1       | 1    | 0.0%               | 2    | 1    | + 100.0%           |
| Days on Market Average   | 39      | 31   | + 25.8%            | 54   | 11   | + 390.9%           |
| MLS® HPI Benchmark Price | \$0     | \$0  |                    | \$0  | \$0  |                    |

\* This represents the total of the West Vancouver area, not the sum of the areas above.

-----Active Listings ------MLS® HPI Benchmark Price

**Townhomes - West Vancouver** 

Current as of February 04, 2019. All data from the Real Estate Board of Greater Vancouver. Report © 2019 ShowingTime. Percent changes are calculated using rounded figures.