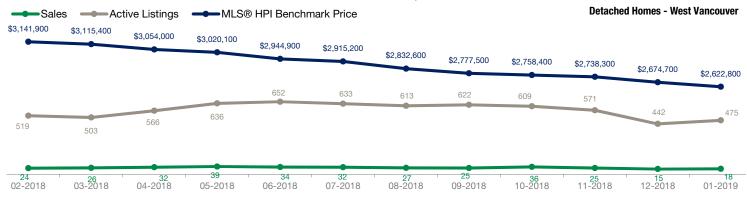

### January 2019

| Detached Properties      | January     |             |                    | December    |             |                    |
|--------------------------|-------------|-------------|--------------------|-------------|-------------|--------------------|
| Activity Snapshot        | 2019        | 2018        | One-Year<br>Change | 2018        | 2017        | One-Year<br>Change |
| Total Active Listings    | 475         | 455         | + 4.4%             | 442         | 443         | - 0.2%             |
| Sales                    | 18          | 15          | + 20.0%            | 15          | 28          | - 46.4%            |
| Days on Market Average   | 84          | 72          | + 16.7%            | 68          | 70          | - 2.9%             |
| MLS® HPI Benchmark Price | \$2,622,800 | \$3,099,500 | - 15.4%            | \$2,674,700 | \$3,093,200 | - 13.5%            |