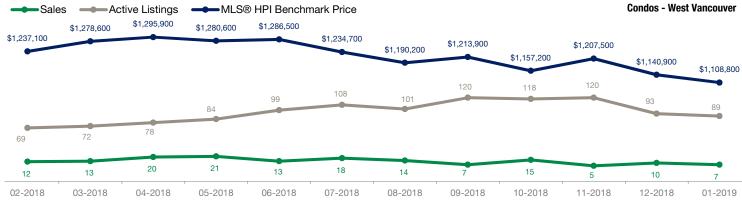

| Condos                   | January     |             |                    | December    |             |                    |
|--------------------------|-------------|-------------|--------------------|-------------|-------------|--------------------|
| Activity Snapshot        | 2019        | 2018        | One-Year<br>Change | 2018        | 2017        | One-Year<br>Change |
| Total Active Listings    | 89          | 54          | + 64.8%            | 93          | 61          | + 52.5%            |
| Sales                    | 7           | 23          | - 69.6%            | 10          | 10          | 0.0%               |
| Days on Market Average   | 17          | 49          | - 65.3%            | 40          | 29          | + 37.9%            |
| MLS® HPI Benchmark Price | \$1,108,800 | \$1,179,400 | - 6.0%             | \$1,140,900 | \$1,171,000 | - 2.6%             |