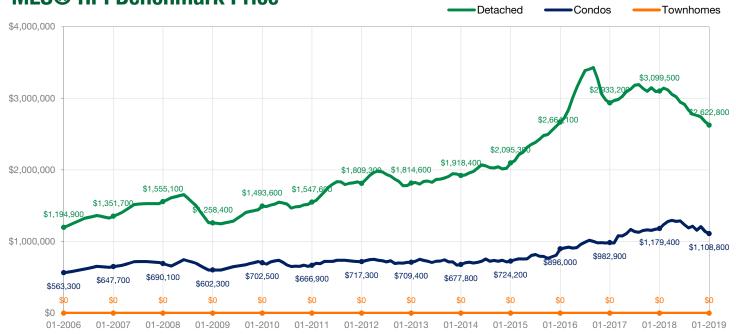

### January 2019

| Detached Properties      | January     |             |                    | December    |             |                    |
|--------------------------|-------------|-------------|--------------------|-------------|-------------|--------------------|
| Activity Snapshot        | 2019        | 2018        | One-Year<br>Change | 2018        | 2017        | One-Year<br>Change |
| Total Active Listings    | 475         | 455         | + 4.4%             | 442         | 443         | - 0.2%             |
| Sales                    | 18          | 15          | + 20.0%            | 15          | 28          | - 46.4%            |
| Days on Market Average   | 84          | 72          | + 16.7%            | 68          | 70          | - 2.9%             |
| MLS® HPI Benchmark Price | \$2,622,800 | \$3,099,500 | - 15.4%            | \$2,674,700 | \$3,093,200 | - 13.5%            |

| Condos                   | January     |             |                    | December    |             |                    |
|--------------------------|-------------|-------------|--------------------|-------------|-------------|--------------------|
| Activity Snapshot        | 2019        | 2018        | One-Year<br>Change | 2018        | 2017        | One-Year<br>Change |
| Total Active Listings    | 89          | 54          | + 64.8%            | 93          | 61          | + 52.5%            |
| Sales                    | 7           | 23          | - 69.6%            | 10          | 10          | 0.0%               |
| Days on Market Average   | 17          | 49          | - 65.3%            | 40          | 29          | + 37.9%            |
| MLS® HPI Benchmark Price | \$1,108,800 | \$1,179,400 | - 6.0%             | \$1,140,900 | \$1,171,000 | - 2.6%             |

| Townhomes                | January |      | December           |      |      |                    |
|--------------------------|---------|------|--------------------|------|------|--------------------|
| Activity Snapshot        | 2019    | 2018 | One-Year<br>Change | 2018 | 2017 | One-Year<br>Change |
| Total Active Listings    | 20      | 17   | + 17.6%            | 24   | 15   | + 60.0%            |
| Sales                    | 1       | 1    | 0.0%               | 2    | 1    | + 100.0%           |
| Days on Market Average   | 39      | 31   | + 25.8%            | 54   | 11   | + 390.9%           |
| MLS® HPI Benchmark Price | \$0     | \$0  |                    | \$0  | \$0  |                    |

### MLS® HPI Benchmark Price

Note: \$0 means that there is no sales activity, not \$0 as an MLS® HPI Benchmark Price.

Note: \$0 means that there is no sales activity, not \$0 as an Average Price Per Square Foot.