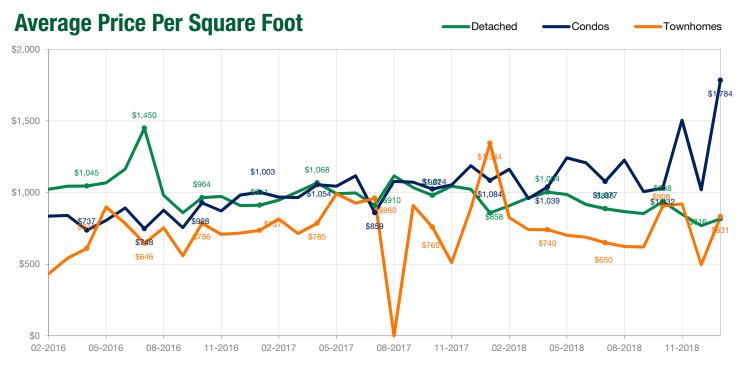

### MLS® HPI Benchmark Price

Note: \$0 means that there is no sales activity, not \$0 as an MLS® HPI Benchmark Price.

Note: \$0 means that there is no sales activity, not \$0 as an Average Price Per Square Foot.